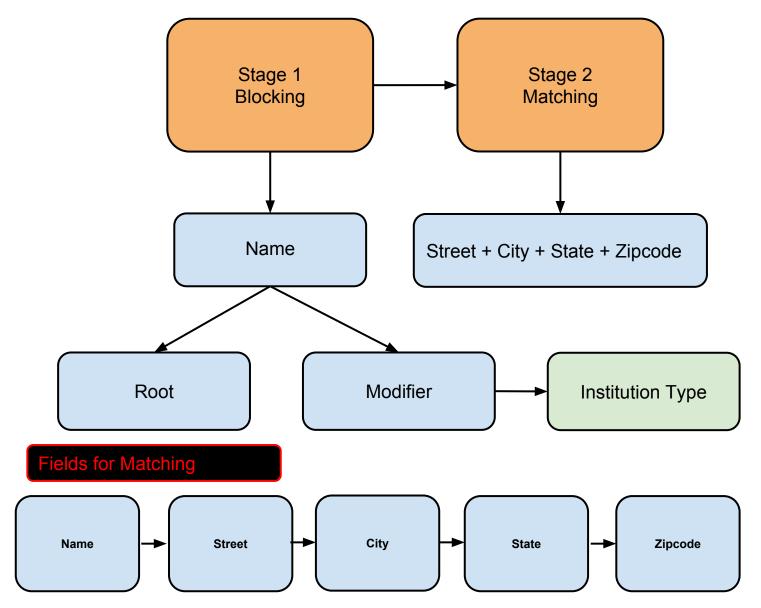

## Matching Methods/Techniques

- Fields: Name (Root + Modifier), Street, City, State, Zipcode
- Stage 1 Blocking:
  - If the two roots have a high match, then use a lower threshold on the modifier match to include more matching records.
  - If the two roots have a low match, then use a higher threshold on the modifier match to exclude more matching records.
- Stage 2 Matching:
  - IT-Rank: using Institution Type
  - Address-Rank: using Street+City+State+Zipcode
- Tool: Duke (DUplicate KillEr) 1.2
- True Positive (TP) and True Negative (TN) may be easy.
- False Positive (FP) and False Negative (FN) may require human judgement and additional sources/attributes.