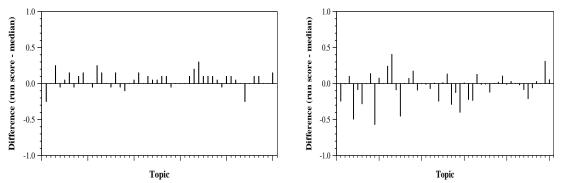

Per-topic difference from median NDCG@20 for all Round 4 runs

Per-topic difference from median P@20 for all Round 4 runs

Per-topic difference from median RBP(p=0.5) for all Round 4 runs