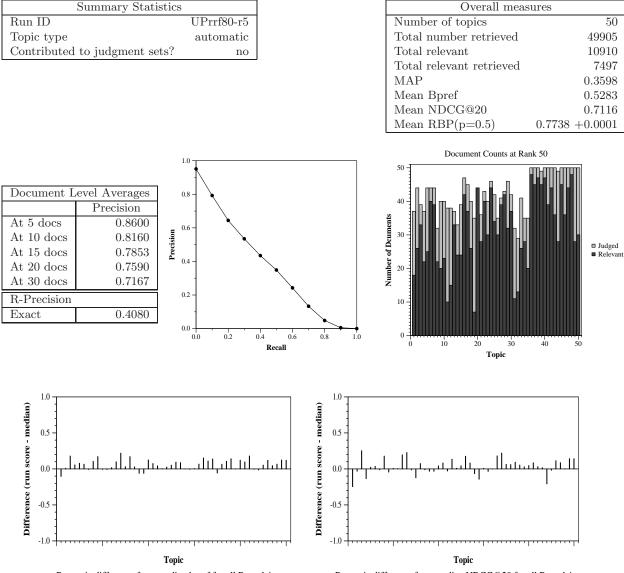

## **Run Description**

A reciprocal rank fusion of (a) Anserini & Terrier runs based on different indexing schemes and topic variants (b) Neural retrieval runs based on synthetic query generation (https://arxiv.org/abs/2004.14503) (c) TF-Ranking + multiple BERT variants with softmax loss (https://arxiv.org/abs/2004.08476) trained on MS-Marco. This is a fully automatic run, with no extra tuning based on the existing judgments from TREC-COVID.