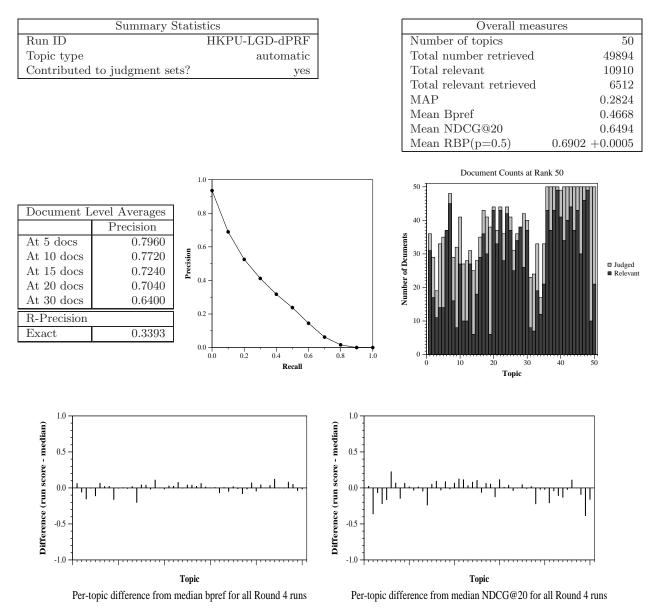

## Round 5 results — Run HKPU-LGD-dPRF submitted from HKPU

## **Run Description**

The index is built from the combined title and abstract fields of the metadata file. Retrieval is performed by the information-based LGD model (Clinchant, S. and Gaussier, E., Information-based models for ad hoc IR. In Proceedings of the ACM SIGIR (2010), pp. 234-241), on long queries consisting of the combined Query, Question and Narrative. Document -based retrieval with pseudo-relevance feedback is employed.