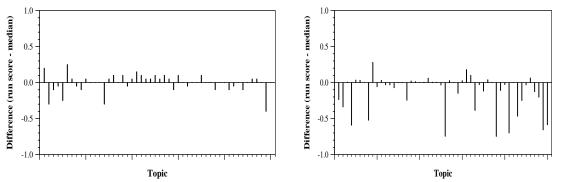

Round 5 results — Run HKPU-LGD-dPRF submitted from HKPU

Per-topic difference from median P@20 for all Round 4 runs

Per-topic difference from median RBP(p=0.5) for all Round 4 runs