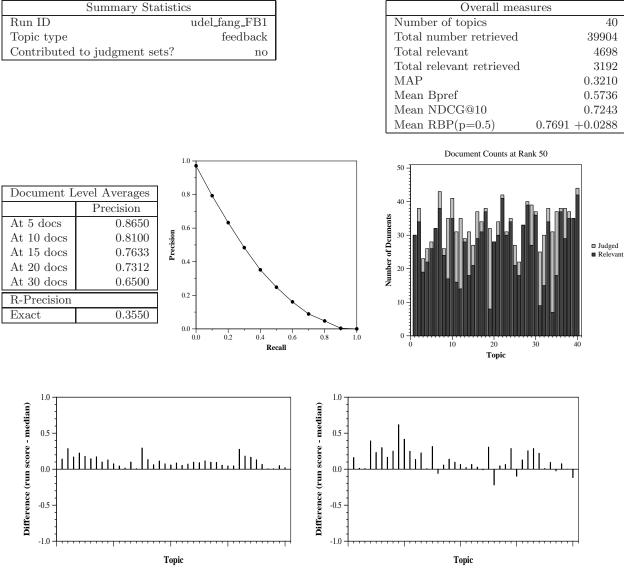

## **Run Description**

We build an index with title and abstract from the metadata file. Non-stopwords in query, as well as entities tagged by SciSpacy in question and narrative fields are assigned the weight ratio of 2:3:1 to form the query. We perform relevance feedback for the first 35 queries and pseudo relevance feedback on the 5 new queries using bm25+rm3.

Per-topic difference from median bpref for all Round 3 runs

Per-topic difference from median NDCG@10 for all Round 3 runs

Round 3 results — Run udel\_fang\_FB1 submitted from udel\_fang

Per-topic difference from median P@5 for all Round 3 runs

Per-topic difference from median RBP(p=0.5) for all Round 3 runs