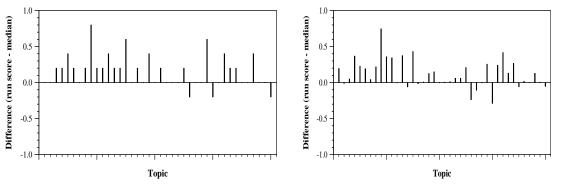

Per-topic difference from median bpref for all Round 3 runs

Per-topic difference from median NDCG@10 for all Round 3 runs

Round 3 results — Run udel\_fang\_FB1 submitted from udel\_fang

Per-topic difference from median P@5 for all Round 3 runs

Per-topic difference from median RBP(p=0.5) for all Round 3 runs