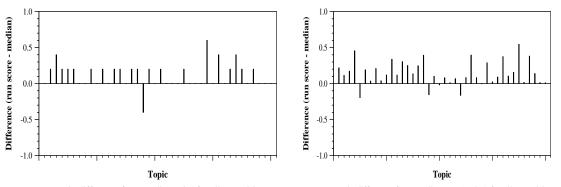

Per-topic difference from median NDCG@10 for all Round 3 runs

Round 3 results — Run mpiid5\_run2 submitted from mpiid5

Per-topic difference from median P@5 for all Round 3 runs

Per-topic difference from median RBP(p=0.5) for all Round 3 runs