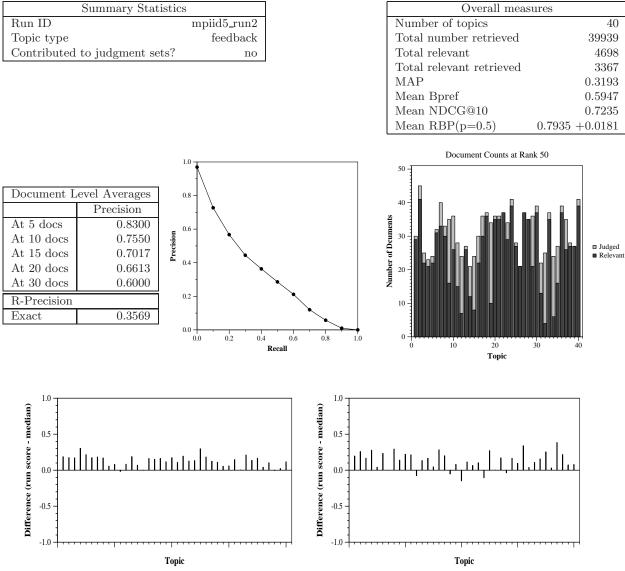

Per-topic difference from median NDCG@10 for all Round 3 runs

Round 3 results — Run mpiid5\_run2 submitted from mpiid5

Per-topic difference from median P@5 for all Round 3 runs

Per-topic difference from median RBP(p=0.5) for all Round 3 runs