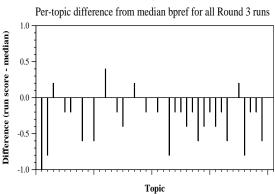

Per-topic difference from median P@5 for all Round 3 runs

Per-topic difference from median NDCG@10 for all Round 3 runs

1.0

0.5

-0.5

-1.0

Topic

Per-topic difference from median RBP(p=0.5) for all Round 3 runs