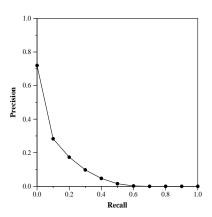

| Document Level Averages |           |  |
|-------------------------|-----------|--|
|                         | Precision |  |
| At 5 docs               | 0.4800    |  |
| At 10 docs              | 0.4450    |  |
| At 15 docs              | 0.3717    |  |
| At 20 docs              | 0.3262    |  |
| At 30 docs              | 0.2717    |  |
| R-Precision             |           |  |
| Exact                   | 0.1577    |  |