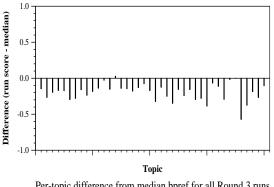

Per-topic difference from median P@5 for all Round 3 runs

Per-topic difference from median NDCG@10 for all Round 3 runs

1.0

0.5

-0.5

-1.0

Topic

Per-topic difference from median RBP(p=0.5) for all Round 3 runs