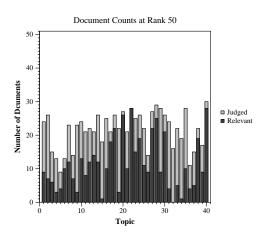

| Overall measures         |                 |  |
|--------------------------|-----------------|--|
| Number of topics         | 40              |  |
| Total number retrieved   | 33131           |  |
| Total relevant           | 4698            |  |
| Total relevant retrieved | 1642            |  |
| MAP                      | 0.0900          |  |
| Mean Bpref               | 0.2700          |  |
| Mean NDCG@10             | 0.3737          |  |
| Mean RBP( $p=0.5$ )      | 0.4089 + 0.0273 |  |