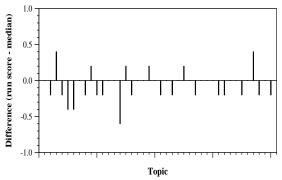

## Round 3 results — Run OHSU\_Rerank submitted from OHSU

Per-topic difference from median P@5 for all Round 3 runs

Per-topic difference from median RBP(p=0.5) for all Round 3 runs