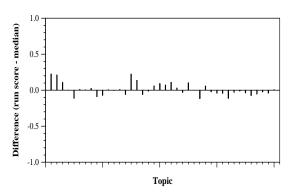

Per-topic difference from median NDCG@10 for all Round 3 runs

## Round 3 results — Run OHSU\_Rerank submitted from OHSU

Per-topic difference from median P@5 for all Round 3 runs

Per-topic difference from median RBP(p=0.5) for all Round 3 runs