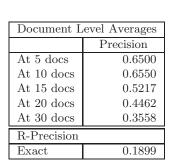

| Overall measures         |                 |
|--------------------------|-----------------|
| Number of topics         | 40              |
| Total number retrieved   | 39923           |
| Total relevant           | 4698            |
| Total relevant retrieved | 2893            |
| MAP                      | 0.1544          |
| Mean Bpref               | 0.4771          |
| Mean NDCG@10             | 0.5515          |
| Mean RBP(p=0.5)          | 0.5668 + 0.0297 |