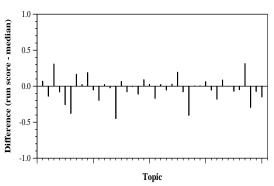

## Round 3 results — Run OHSU\_Rerank submitted from OHSU

Per-topic difference from median P@5 for all Round 3 runs

Per-topic difference from median RBP(p=0.5) for all Round 3 runs