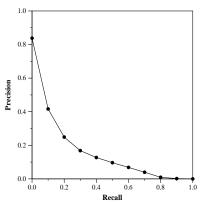

| Overall measures         |                 |
|--------------------------|-----------------|
| Number of topics         | 40              |
| Total number retrieved   | 39923           |
| Total relevant           | 4698            |
| Total relevant retrieved | 2893            |
| MAP                      | 0.1544          |
| Mean Bpref               | 0.4771          |
| Mean NDCG@10             | 0.5515          |
| Mean RBP(p=0.5)          | 0.5668 + 0.0297 |