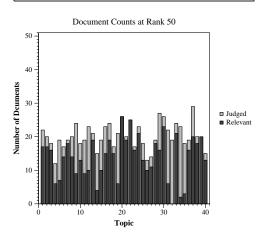

| Overall measures         |                 |
|--------------------------|-----------------|
| Number of topics         | 40              |
| Total number retrieved   | 39923           |
| Total relevant           | 4698            |
| Total relevant retrieved | 2893            |
| MAP                      | 0.1544          |
| Mean Bpref               | 0.4771          |
| Mean NDCG@10             | 0.5515          |
| Mean RBP(p=0.5)          | 0.5668 + 0.0297 |