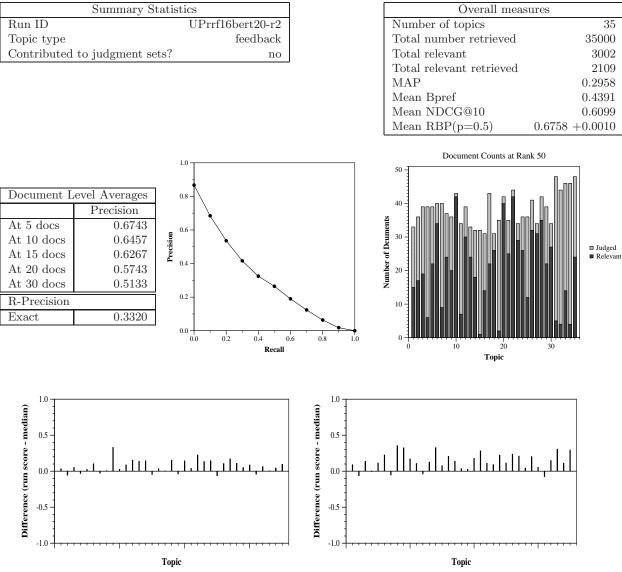

## **Run Description**

This run is produced by Reciprocal Rank Fusion (Cormack et al., 2009) of 6 Anserini runs (https://github.com/castorini/anser covid.md) along with 10 Terrier runs using various combinations of (query, question) and (body, abstract) fields. Top 20 RRF results are then re-ranked using a Reciprocal Rank Fusion of two TF-Ranking BERT models (https://arxiv.org/abs/2004.08476) trained on either MS-Marco or its medical queries subset (https://arxiv.org/abs/2005.02365).

Per-topic difference from median NDCG@10 for all Round 2 runs

Round 2 results — Run UPrrf16bert20-r2 submitted from unique\_ptr

Per-topic difference from median P@5 for all Round 2 runs

Per-topic difference from median RBP(p=0.5) for all Round 2 runs