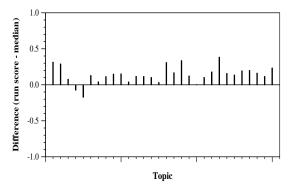

Per-topic difference from median bpref for all Round 1 runs

Per-topic difference from median NDCG@10 for all Round 1 runs

Per-topic difference from median P@5 for all Round 1 runs