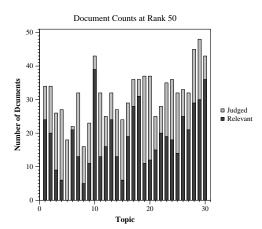

| Overall measures         |        |
|--------------------------|--------|
| Number of topics         | 30     |
| Total number retrieved   | 30000  |
| Total relevant           | 2352   |
| Total relevant retrieved | 1612   |
| MAP                      | 0.2844 |
| Mean Bpref               | 0.4669 |
| Mean NDCG@10             | 0.5087 |