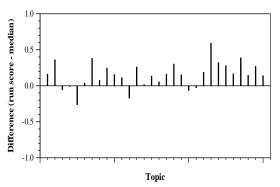

Per-topic difference from median bpref for all Round 1 runs

Per-topic difference from median NDCG@10 for all Round 1 runs

Per-topic difference from median P@5 for all Round 1 runs