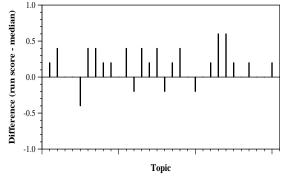

Per-topic difference from median bpref for all Round 1 runs

Per-topic difference from median NDCG@10 for all Round 1 runs

Per-topic difference from median P@5 for all Round 1 runs