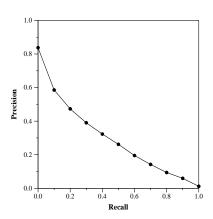

| Document Level Averages |           |  |
|-------------------------|-----------|--|
|                         | Precision |  |
| At 5 docs               | 0.6467    |  |
| At 10 docs              | 0.5767    |  |
| At 15 docs              | 0.5289    |  |
| At 20 docs              | 0.5033    |  |
| At 30 docs              | 0.4433    |  |
| R-Precision             |           |  |
| Exact                   | 0.3245    |  |