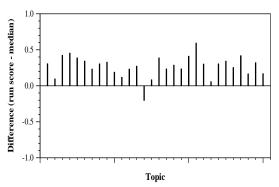

Per-topic difference from median bpref for all Round 1 runs

Per-topic difference from median NDCG@10 for all Round 1 runs

Per-topic difference from median P@5 for all Round 1 runs