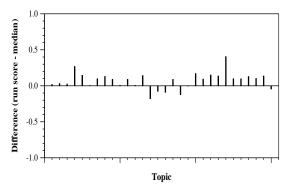

Per-topic difference from median bpref for all Round 1 runs

Per-topic difference from median NDCG@10 for all Round 1 runs

Per-topic difference from median P@5 for all Round 1 runs