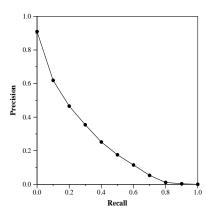

| Overall measures         |        |
|--------------------------|--------|
| Number of topics         | 30     |
| Total number retrieved   | 14996  |
| Total relevant           | 2352   |
| Total relevant retrieved | 1153   |
| MAP                      | 0.2426 |
| Mean Bpref               | 0.3969 |
| Mean NDCG@10             | 0.6273 |

| Document Level Averages |           |  |
|-------------------------|-----------|--|
|                         | Precision |  |
| At 5 docs               | 0.7333    |  |
| At 10 docs              | 0.6467    |  |
| At 15 docs              | 0.5867    |  |
| At 20 docs              | 0.5467    |  |
| At 30 docs              | 0.4756    |  |
| R-Precision             |           |  |
| Exact                   | 0.3148    |  |