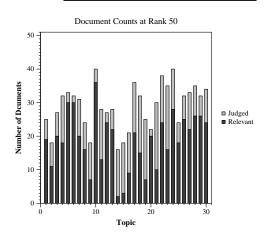

| Overall measures         |        |
|--------------------------|--------|
| Number of topics         | 30     |
| Total number retrieved   | 14997  |
| Total relevant           | 2352   |
| Total relevant retrieved | 1220   |
| MAP                      | 0.2601 |
| Mean Bpref               | 0.4177 |
| Mean NDCG@10             | 0.6032 |