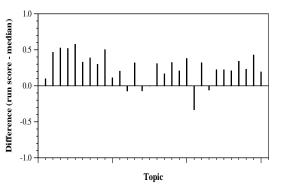

Per-topic difference from median bpref for all Round 1 runs

Per-topic difference from median NDCG@10 for all Round 1 runs

Per-topic difference from median P@5 for all Round 1 runs