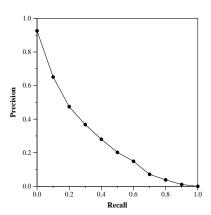

| D I 1 A                           |        |  |
|-----------------------------------|--------|--|
| Document Level Averages Precision |        |  |
| At 5 docs                         | 0.6867 |  |
| At 10 docs                        | 0.6267 |  |
| At 15 docs                        | 0.5800 |  |
| At 20 docs                        | 0.5317 |  |
| At 30 docs                        | 0.4733 |  |
| R-Precision                       |        |  |
| Exact                             | 0.3299 |  |