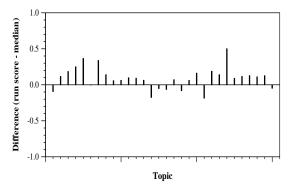

Per-topic difference from median bpref for all Round 1 runs

Per-topic difference from median NDCG@10 for all Round 1 runs

Per-topic difference from median P@5 for all Round 1 runs