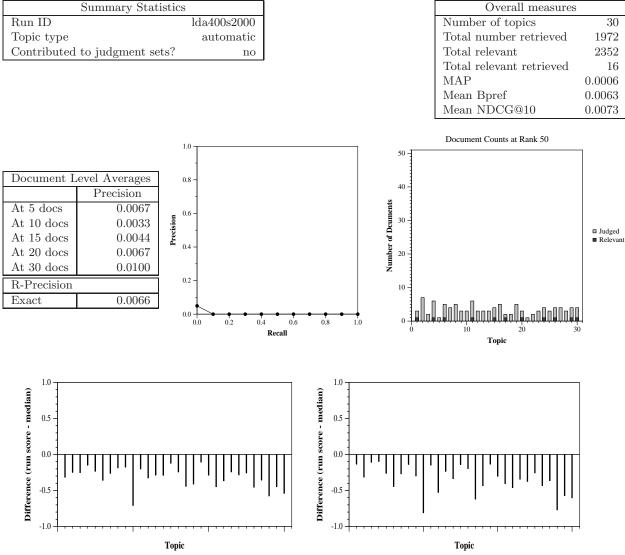

Per-topic difference from median bpref for all Round 1 runs

Per-topic difference from median NDCG@10 for all Round 1 runs

 $\underline{\text{Round 1 results} - \text{Run Ida400s2000 submitted from TM_IR_HITZ}}$ 