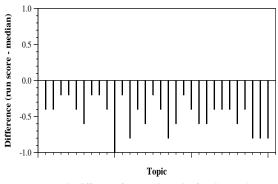

## **Run Description**

The submitted system has two components. The first component is a LDA based recommender system, which helps identifying paper topically related to the narrative and question, and automatically created subset to be indexed. LDA models 400 topics on abstracts. The second component is an information retrieval system, based on the classical BM25F search algorithm. This system indexes not only the abstracts, but also paragraphs on the full text of the papers.



Per-topic difference from median bpref for all Round 1 runs

Per-topic difference from median NDCG@10 for all Round 1 runs

 $\underline{\text{Round 1 results} - \text{Run Ida400s2000 submitted from TM_IR_HITZ}}$ 



Per-topic difference from median P@5 for all Round 1 runs