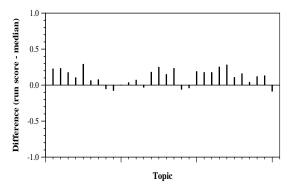

Per-topic difference from median bpref for all Round 1 runs

Per-topic difference from median NDCG@10 for all Round 1 runs

Per-topic difference from median P@5 for all Round 1 runs