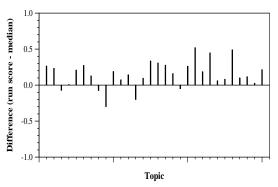

Per-topic difference from median bpref for all Round 1 runs

Per-topic difference from median NDCG@10 for all Round 1 runs

Per-topic difference from median P@5 for all Round 1 runs