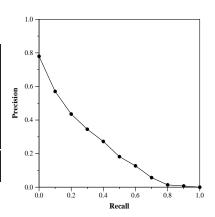

| Overall measures         |        |
|--------------------------|--------|
| Number of topics         | 30     |
| Total number retrieved   | 30000  |
| Total relevant           | 2352   |
| Total relevant retrieved | 1377   |
| MAP                      | 0.2310 |
| Mean Bpref               | 0.4376 |
| Mean NDCG@10             | 0.5089 |

| Document Level Averages |           |  |
|-------------------------|-----------|--|
|                         | Precision |  |
| At 5 docs               | 0.6467    |  |
| At 10 docs              | 0.5600    |  |
| At 15 docs              | 0.5022    |  |
| At 20 docs              | 0.4683    |  |
| At 30 docs              | 0.3989    |  |
| R-Precision             |           |  |
| Exact                   | 0.2991    |  |