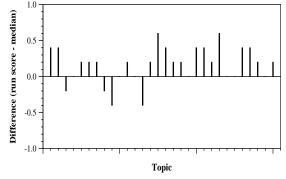

Per-topic difference from median bpref for all Round 1 runs

Per-topic difference from median NDCG@10 for all Round 1 runs

Per-topic difference from median P@5 for all Round 1 runs