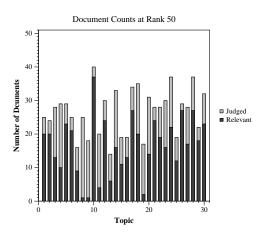

| Overall measures         |        |
|--------------------------|--------|
| Number of topics         | 30     |
| Total number retrieved   | 30000  |
| Total relevant           | 2352   |
| Total relevant retrieved | 1377   |
| MAP                      | 0.2310 |
| Mean Bpref               | 0.4376 |
| Mean NDCG@10             | 0.5089 |