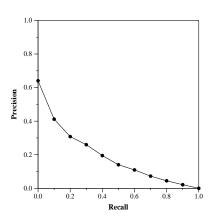

| Document Level Averages |           |  |
|-------------------------|-----------|--|
| Document 1              | Precision |  |
| At 5 docs               | 0.4067    |  |
| At 10 docs              | 0.3867    |  |
| At 15 docs              | 0.3711    |  |
| At 20 docs              | 0.3483    |  |
| At 30 docs              | 0.3067    |  |
| R-Precision             |           |  |
| Exact                   | 0.2409    |  |