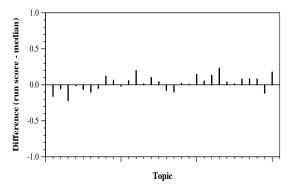

Per-topic difference from median bpref for all Round 1 runs

Per-topic difference from median NDCG@10 for all Round 1 runs

Per-topic difference from median P@5 for all Round 1 runs