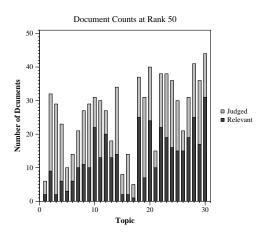

| Overall measures         | 1      |
|--------------------------|--------|
| Number of topics         | 30     |
| Total number retrieved   | 30000  |
| Total relevant           | 2352   |
| Total relevant retrieved | 1210   |
| MAP                      | 0.1748 |
| Mean Bpref               | 0.3483 |
| Mean NDCG@10             | 0.3243 |