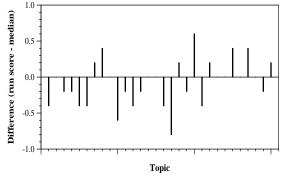

Per-topic difference from median bpref for all Round 1 runs

Per-topic difference from median NDCG@10 for all Round 1 runs

Per-topic difference from median P@5 for all Round 1 runs