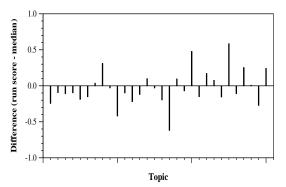

Per-topic difference from median bpref for all Round 1 runs

Per-topic difference from median NDCG@10 for all Round 1 runs

Per-topic difference from median P@5 for all Round 1 runs